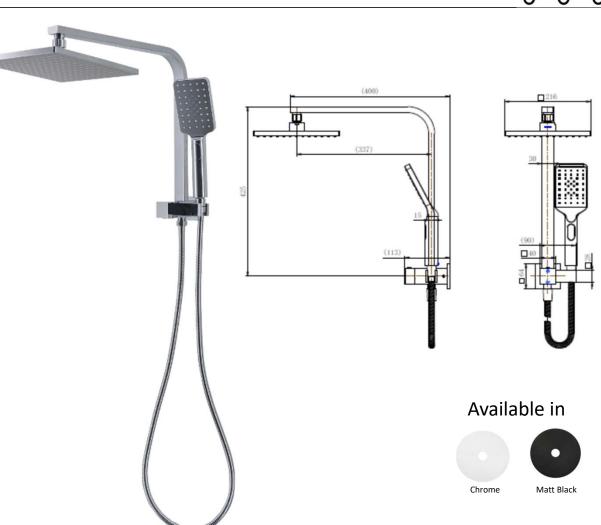

## SPECIFICATIONS – A-HSS062

## Half Shower Column Set Square - Chrome

- WELS 3 Star, 9.0L/Min
- Registration number S14283
- Durable Electroplated finish
- Stainless steel rail
- 200mm ABS Head & ABS multifunction Handpiece
- 1yr parts and labour warranty
- 15 years replacement warranty including finish