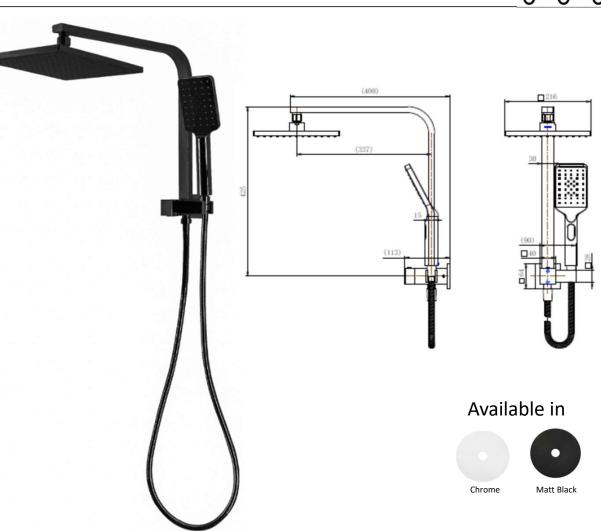

## SPECIFICATIONS - A-HSS062BK

## **Half Shower Column Set Square – Matt Black**

- WELS 3 Star, 9.0L/Min
- Registration number S14283
- Durable Electroplated finish
- Stainless steel rail
- 200mm ABS Head & ABS multifunction Handpiece
- 1yr parts and labour warranty
- 15 years replacement warranty including finish