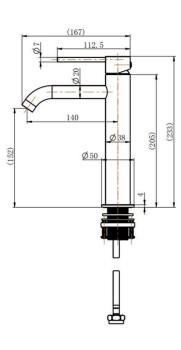

## SPECIFICATIONS - STRM001.5-1

## Star Mini Mid-Rise Basin Mixer Curved Spout - Chrome

- WELS 5 Star, 6L/min
- Registration number T42783
- Made from lead free brass\*
- Durable Electroplated finish
- European cartridge
- Pex split resistant hoses
- 1yr parts and labour warranty
- · Lifetime replacement warranty including finish