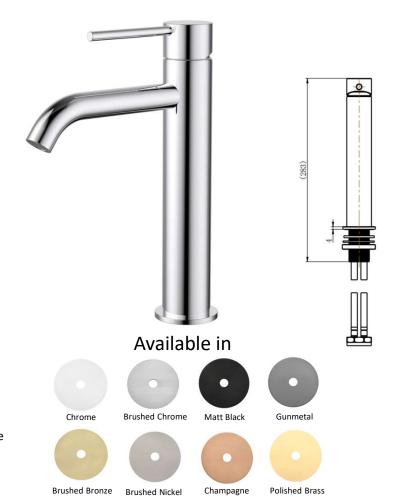

## SPECIFICATIONS - STRM001.5-1

## Star Mini Mid-Rise Basin Mixer Curved Spout - Chrome

- WELS 5 Star, 6L/min
- Registration number T42783
- Made from lead free brass\*
- Durable Electroplated finish
- European cartridge
- Pex split resistant hoses
- 1yr parts and labour warranty
- · Lifetime replacement warranty including finish