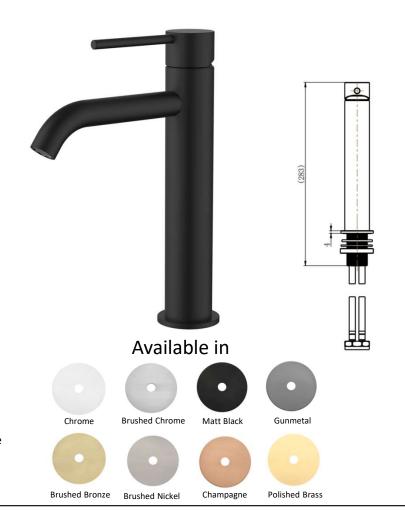

## SPECIFICATIONS - STRM001.5-1BK

## Star Mini Mid-Rise Basin Mixer Curved Spout – Matt Black

- WELS 5 Star, 6L/min
- Registration number T42783
- Made from lead free brass\*
- Durable Electroplated finish
- European cartridge
- Pex split resistant hoses
- 1yr parts and labour warranty
- Lifetime replacement warranty including finish