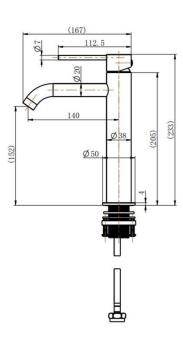

## SPECIFICATIONS - STRM001.5-1BK

## Star Mini Mid-Rise Basin Mixer Curved Spout – Matt Black

- WELS 5 Star, 6L/min
- Registration number T42783
- Made from lead free brass\*
- Durable Electroplated finish
- European cartridge
- Pex split resistant hoses
- 1yr parts and labour warranty
- Lifetime replacement warranty including finish