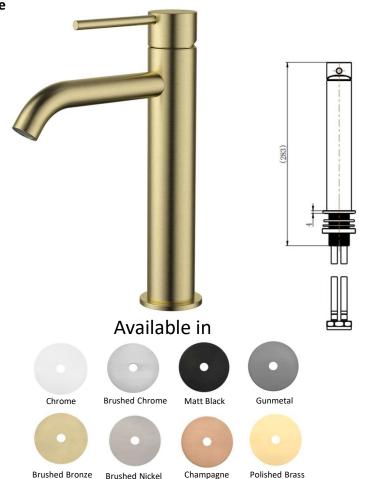

## SPECIFICATIONS - STRM001.5-1BM

## Star Mini Mid-Rise Basin Mixer Curved Spout – Brushed Bronze

- WELS 5 Star, 6L/min
- Registration number T42783
- Made from lead free brass\*
- Durable PVD finish
- European cartridge
- Pex split resistant hoses
- 1yr parts and labour warranty
- Lifetime replacement warranty including finish