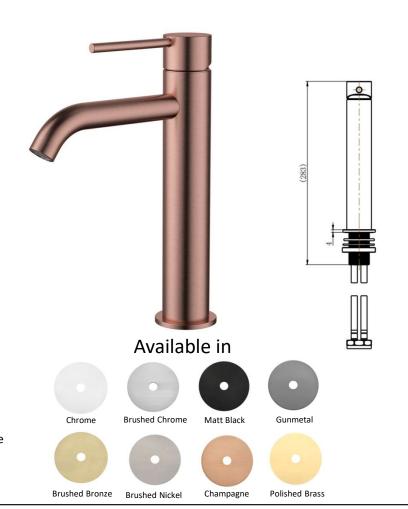

## SPECIFICATIONS - STRM001.5-1CM

## Star Mini Mid-Rise Basin Mixer Curved Spout - Champagne

- WELS 5 Star, 6L/min
- Registration number T42783
- Made from lead free brass\*
- Durable PVD finish
- European cartridge
- Pex split resistant hoses
- 1yr parts and labour warranty
- Lifetime replacement warranty including finish