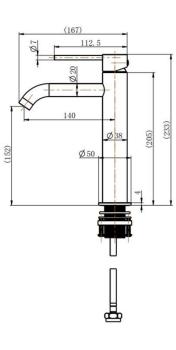

## SPECIFICATIONS - STRM001.5-1CM

## Star Mini Mid-Rise Basin Mixer Curved Spout - Champagne

- WELS 5 Star, 6L/min
- Registration number T42783
- Made from lead free brass\*
- Durable PVD finish
- European cartridge
- Pex split resistant hoses
- 1yr parts and labour warranty
- Lifetime replacement warranty including finish