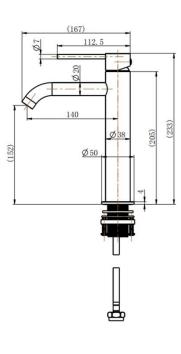

## SPECIFICATIONS - STRM001.5-1GM

## Star Mini Mid-Rise Basin Mixer Curved spout – Gunmetal

- WELS 5 Star, 6L/min
- Registration number T42783
- Made from lead free brass\*
- Durable Electroplated finish
- European cartridge
- Pex split resistant hoses
- 1yr parts and labour warranty
- Lifetime replacement warranty including finish