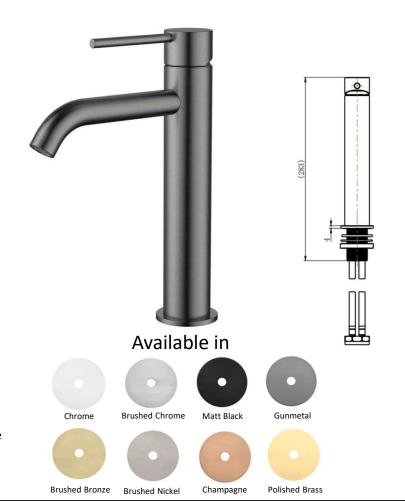

## SPECIFICATIONS - STRM001.5-1GM

## Star Mini Mid-Rise Basin Mixer Curved spout – Gunmetal

- WELS 5 Star, 6L/min
- Registration number T42783
- Made from lead free brass\*
- Durable Electroplated finish
- European cartridge
- Pex split resistant hoses
- 1yr parts and labour warranty
- Lifetime replacement warranty including finish